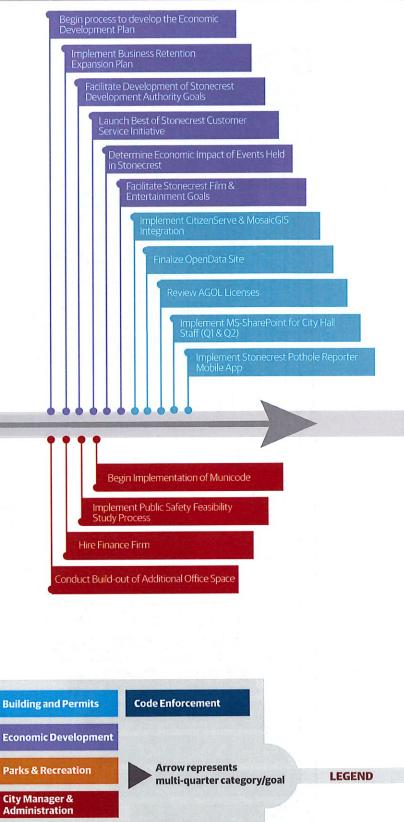

#### X. OLD BUSINESS:

- 1. SPLOST Project Management Services
- 2. SPLOST Comprehensive Transportation Plan
- 3. Work Plan Approval
- 4. DeKalb Municipal Annual Dues

XI. CITY MANAGER COMMENTS:

XII. CITY ATTORNEY COMMENTS: