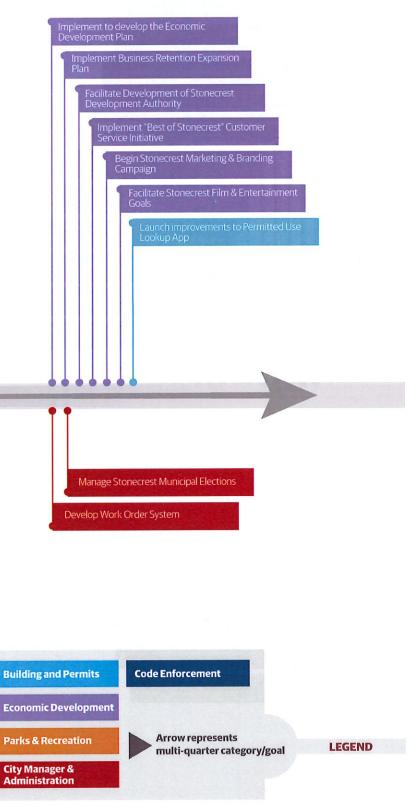

#### X. OLD BUSINESS:

- 1. SPLOST Project Management Services
- 2. SPLOST Comprehensive Transportation Plan
- 3. Work Plan Approval
- 4. DeKalb Municipal Annual Dues

XI. CITY MANAGER COMMENTS:

XII. CITY ATTORNEY COMMENTS: